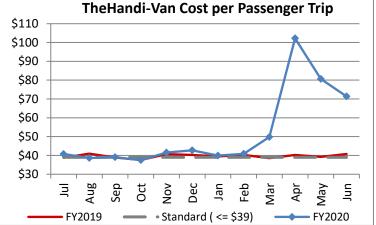

| Key Performance Indicators (KPI)               | June     | June    | Percent | 12 Month  | 12 Month  | Percent |          |
|------------------------------------------------|----------|---------|---------|-----------|-----------|---------|----------|
|                                                | 2020     | 2019    | Change  | FY2020    | FY2019    | Change  | Goals    |
| Total Monthly Ridership                        | 49,493   | 97,923  | -49.46% | 1,005,496 | 1,197,533 | -16.04% |          |
| Average Weekday Ridership                      | 1,901    | 3,794   | -49.89% | 3,221     | 3,856     | -16.48% |          |
| Unique Riders During the Period                | 3,626    | 5,779   | -37.26% | 5,264     | 5,810     | -9.40%  |          |
| Cost per Revenue Hour                          | \$111.31 | \$92.08 | 20.89%  | \$97.79   | \$87.81   | 11.36%  | <=\$90   |
| Cost per Trip                                  | \$71.35  | \$40.75 | 75.09%  | \$52.08   | \$39.64   | 31.39%  | <=\$39   |
| Cost per Revenue Mile                          | \$7.64   | \$6.10  | 25.10%  | \$6.51    | \$5.87    | 10.90%  | <=\$6.20 |
| Trips per Revenue Hour                         | 1.56     | 2.26    | -30.96% | 2.00      | 2.22      | -9.57%  | >=2.2    |
| Farebox Recovery                               | 2.69%    | 4.18%   | -1.49%  | 3.80%     | 4.30%     | -0.50%  | 8%       |
| Very Early Trips (>30 Minutes)                 | 0.06%    | 0.14%   | -0.08%  | 0.14%     | 0.12%     | 0.01%   | <1%      |
| Very Early Trips & Early Trips (>10 Minutes)   | 1.21%    | 2.13%   | -0.92%  | 1.94%     | 2.14%     | -0.20%  | <2%      |
| On-Time and Early Trips                        | 98.66%   | 90.16%  | 8.50%   | 90.60%    | 90.13%    | 0.47%   | >=90%    |
| Early Departure or On-Time Percentage          | 97.45%   | 88.03%  | 9.42%   | 88.67%    | 88.00%    | 0.67%   | >=90%    |
| On-Time Trips (Within 0-30 Min Window)         | 78.40%   | 76.41%  | 1.99%   | 75.37%    | 75.94%    | -0.57%  |          |
| Very Late Trips (>30 Minutes)                  | 0.04%    | 0.64%   | -0.60%  | 0.81%     | 0.78%     | 0.03%   | <1%      |
| Desired Arrival Time Trip OTP (Within 45 Mins) | 62.44%   | 63.44%  | -1.00%  | 61.59%    | 61.24%    | 0.35%   | >90%     |
| Comparative Trip Length Analysis               | 89.71%   | 69.89%  | 19.82%  | 72.95%    | 68.65%    | 4.30%   | 50%      |
| Excessive Trip Length                          | 0.06%    | 1.32%   | -1.26%  | 1.16%     | 1.41%     | -0.25%  | 1%       |
| No Show / Late Cancellation Rate               | 8.62%    | 6.94%   | 1.67%   | 7.93%     | 6.93%     | 1.00%   | <5%      |
| Advance Cancellation Rate                      | 20.73%   | 22.60%  | -1.88%  | 24.49%    | 23.18%    | 1.31%   | <15%     |
| Missed Trip Rate                               | 0.03%    | 0.26%   | -0.22%  | 0.34%     | 0.27%     | 0.06%   | <.5%     |
| Complaint Rate (Complaints per 1,000 Trips)    | 1.02     | 1.58    | -35.63% | 1.63      | 1.57      | 4.15%   | <=1.5    |
| Calls Answered Within 5 Minutes                | 98.59%   | 43.43%  | 55.16%  | 58.11%    | 48.07%    | 10.03%  | 95%      |
| Vehicle Availability                           | 89.25%   | 83.86%  | 5.39%   | 85.66%    | 86.16%    | -0.50%  | >=80%    |