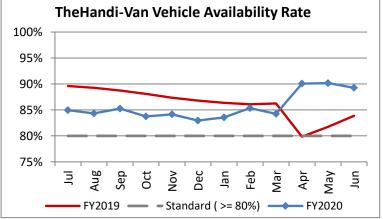

| Key Performance Indicators (KPI)               | June     | June    | Percent | 12 Month  | 12 Month  | Percent |          |
|------------------------------------------------|----------|---------|---------|-----------|-----------|---------|----------|
|                                                | 2020     | 2019    | Change  | FY2020    | FY2019    | Change  | Goals    |
| Total Monthly Ridership                        | 49,493   | 97,923  | -49.46% | 1,005,496 | 1,197,533 | -16.04% |          |
| Average Weekday Ridership                      | 1,901    | 3,794   | -49.89% | 3,221     | 3,856     | -16.48% |          |
| Unique Riders During the Period                | 3,626    | 5,779   | -37.26% | 5,264     | 5,810     | -9.40%  |          |
| Cost per Revenue Hour                          | \$111.31 | \$92.08 | 20.89%  | \$97.79   | \$87.81   | 11.36%  | <=\$90   |
| Cost per Trip                                  | \$71.35  | \$40.75 | 75.09%  | \$52.08   | \$39.64   | 31.39%  | <=\$39   |
| Cost per Revenue Mile                          | \$7.64   | \$6.10  | 25.10%  | \$6.51    | \$5.87    | 10.90%  | <=\$6.20 |
| Trips per Revenue Hour                         | 1.56     | 2.26    | -30.96% | 2.00      | 2.22      | -9.57%  | >=2.2    |
| Farebox Recovery                               | 2.69%    | 4.18%   | -1.49%  | 3.80%     | 4.30%     | -0.50%  | 8%       |
| Very Early Trips (>30 Minutes)                 | 0.06%    | 0.14%   | -0.08%  | 0.14%     | 0.12%     | 0.01%   | <1%      |
| Very Early Trips & Early Trips (>10 Minutes)   | 1.21%    | 2.13%   | -0.92%  | 1.94%     | 2.14%     | -0.20%  | <2%      |
| On-Time and Early Trips                        | 98.66%   | 90.16%  | 8.50%   | 90.60%    | 90.13%    | 0.47%   | >=90%    |
| Early Departure or On-Time Percentage          | 97.45%   | 88.03%  | 9.42%   | 88.67%    | 88.00%    | 0.67%   | >=90%    |
| On-Time Trips (Within 0-30 Min Window)         | 78.40%   | 76.41%  | 1.99%   | 75.37%    | 75.94%    | -0.57%  |          |
| Very Late Trips (>30 Minutes)                  | 0.04%    | 0.64%   | -0.60%  | 0.81%     | 0.78%     | 0.03%   | <1%      |
| Desired Arrival Time Trip OTP (Within 45 Mins) | 62.44%   | 63.44%  | -1.00%  | 61.59%    | 61.24%    | 0.35%   | >90%     |
| Comparative Trip Length Analysis               | 89.71%   | 69.89%  | 19.82%  | 72.95%    | 68.65%    | 4.30%   | 50%      |
| Excessive Trip Length                          | 0.06%    | 1.32%   | -1.26%  | 1.16%     | 1.41%     | -0.25%  | 1%       |
| No Show / Late Cancellation Rate               | 8.62%    | 6.94%   | 1.67%   | 7.93%     | 6.93%     | 1.00%   | <5%      |
| Advance Cancellation Rate                      | 20.73%   | 22.60%  | -1.88%  | 24.49%    | 23.18%    | 1.31%   | <15%     |
| Missed Trip Rate                               | 0.03%    | 0.26%   | -0.22%  | 0.34%     | 0.27%     | 0.06%   | <.5%     |
| Complaint Rate (Complaints per 1,000 Trips)    | 1.02     | 1.58    | -35.63% | 1.63      | 1.57      | 4.15%   | <=1.5    |
| Calls Answered Within 5 Minutes                | 98.59%   | 43.43%  | 55.16%  | 58.11%    | 48.07%    | 10.03%  | 95%      |
| Vehicle Availability                           | 89.25%   | 83.86%  | 5.39%   | 85.66%    | 86.16%    | -0.50%  | >=80%    |