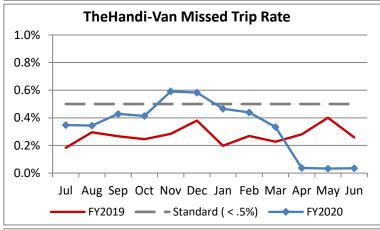

| Key Performance Indicators (KPI)               | June     | June    | Percent | 12 Month  | 12 Month  | Percent |          |
|------------------------------------------------|----------|---------|---------|-----------|-----------|---------|----------|
|                                                | 2020     | 2019    | Change  | FY2020    | FY2019    | Change  | Goals    |
| Total Monthly Ridership                        | 49,493   | 97,923  | -49.46% | 1,005,496 | 1,197,533 | -16.04% |          |
| Average Weekday Ridership                      | 1,901    | 3,794   | -49.89% | 3,221     | 3,856     | -16.48% |          |
| Unique Riders During the Period                | 3,626    | 5,779   | -37.26% | 5,264     | 5,810     | -9.40%  |          |
| Cost per Revenue Hour                          | \$111.31 | \$92.08 | 20.89%  | \$97.79   | \$87.81   | 11.36%  | <=\$90   |
| Cost per Trip                                  | \$71.35  | \$40.75 | 75.09%  | \$52.08   | \$39.64   | 31.39%  | <=\$39   |
| Cost per Revenue Mile                          | \$7.64   | \$6.10  | 25.10%  | \$6.51    | \$5.87    | 10.90%  | <=\$6.20 |
| Trips per Revenue Hour                         | 1.56     | 2.26    | -30.96% | 2.00      | 2.22      | -9.57%  | >=2.2    |
| Farebox Recovery                               | 2.69%    | 4.18%   | -1.49%  | 3.80%     | 4.30%     | -0.50%  | 8%       |
| Very Early Trips (>30 Minutes)                 | 0.06%    | 0.14%   | -0.08%  | 0.14%     | 0.12%     | 0.01%   | <1%      |
| Very Early Trips & Early Trips (>10 Minutes)   | 1.21%    | 2.13%   | -0.92%  | 1.94%     | 2.14%     | -0.20%  | <2%      |
| On-Time and Early Trips                        | 98.66%   | 90.16%  | 8.50%   | 90.60%    | 90.13%    | 0.47%   | >=90%    |
| Early Departure or On-Time Percentage          | 97.45%   | 88.03%  | 9.42%   | 88.67%    | 88.00%    | 0.67%   | >=90%    |
| On-Time Trips (Within 0-30 Min Window)         | 78.40%   | 76.41%  | 1.99%   | 75.37%    | 75.94%    | -0.57%  |          |
| Very Late Trips (>30 Minutes)                  | 0.04%    | 0.64%   | -0.60%  | 0.81%     | 0.78%     | 0.03%   | <1%      |
| Desired Arrival Time Trip OTP (Within 45 Mins) | 62.44%   | 63.44%  | -1.00%  | 61.59%    | 61.24%    | 0.35%   | >90%     |
| Comparative Trip Length Analysis               | 89.71%   | 69.89%  | 19.82%  | 72.95%    | 68.65%    | 4.30%   | 50%      |
| Excessive Trip Length                          | 0.06%    | 1.32%   | -1.26%  | 1.16%     | 1.41%     | -0.25%  | 1%       |
| No Show / Late Cancellation Rate               | 8.62%    | 6.94%   | 1.67%   | 7.93%     | 6.93%     | 1.00%   | <5%      |
| Advance Cancellation Rate                      | 20.73%   | 22.60%  | -1.88%  | 24.49%    | 23.18%    | 1.31%   | <15%     |
| Missed Trip Rate                               | 0.03%    | 0.26%   | -0.22%  | 0.34%     | 0.27%     | 0.06%   | <.5%     |
| Complaint Rate (Complaints per 1,000 Trips)    | 1.02     | 1.58    | -35.63% | 1.63      | 1.57      | 4.15%   | <=1.5    |
| Calls Answered Within 5 Minutes                | 98.59%   | 43.43%  | 55.16%  | 58.11%    | 48.07%    | 10.03%  | 95%      |
| Vehicle Availability                           | 89.25%   | 83.86%  | 5.39%   | 85.66%    | 86.16%    | -0.50%  | >=80%    |