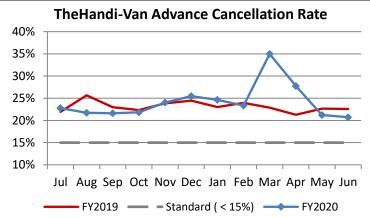

| Key Performance Indicators (KPI)               | June     | June    | Percent | 12 Month  | 12 Month  | Percent |          |
|------------------------------------------------|----------|---------|---------|-----------|-----------|---------|----------|
|                                                | 2020     | 2019    | Change  | FY2020    | FY2019    | Change  | Goals    |
| Total Monthly Ridership                        | 49,493   | 97,923  | -49.46% | 1,005,496 | 1,197,533 | -16.04% |          |
| Average Weekday Ridership                      | 1,901    | 3,794   | -49.89% | 3,221     | 3,856     | -16.48% |          |
| Unique Riders During the Period                | 3,626    | 5,779   | -37.26% | 5,264     | 5,810     | -9.40%  |          |
| Cost per Revenue Hour                          | \$111.31 | \$92.08 | 20.89%  | \$97.79   | \$87.81   | 11.36%  | <=\$90   |
| Cost per Trip                                  | \$71.35  | \$40.75 | 75.09%  | \$52.08   | \$39.64   | 31.39%  | <=\$39   |
| Cost per Revenue Mile                          | \$7.64   | \$6.10  | 25.10%  | \$6.51    | \$5.87    | 10.90%  | <=\$6.20 |
| Trips per Revenue Hour                         | 1.56     | 2.26    | -30.96% | 2.00      | 2.22      | -9.57%  | >=2.2    |
| Farebox Recovery                               | 2.69%    | 4.18%   | -1.49%  | 3.80%     | 4.30%     | -0.50%  | 8%       |
| Very Early Trips (>30 Minutes)                 | 0.06%    | 0.14%   | -0.08%  | 0.14%     | 0.12%     | 0.01%   | <1%      |
| Very Early Trips & Early Trips (>10 Minutes)   | 1.21%    | 2.13%   | -0.92%  | 1.94%     | 2.14%     | -0.20%  | <2%      |
| On-Time and Early Trips                        | 98.66%   | 90.16%  | 8.50%   | 90.60%    | 90.13%    | 0.47%   | >=90%    |
| Early Departure or On-Time Percentage          | 97.45%   | 88.03%  | 9.42%   | 88.67%    | 88.00%    | 0.67%   | >=90%    |
| On-Time Trips (Within 0-30 Min Window)         | 78.40%   | 76.41%  | 1.99%   | 75.37%    | 75.94%    | -0.57%  |          |
| Very Late Trips (>30 Minutes)                  | 0.04%    | 0.64%   | -0.60%  | 0.81%     | 0.78%     | 0.03%   | <1%      |
| Desired Arrival Time Trip OTP (Within 45 Mins) | 62.44%   | 63.44%  | -1.00%  | 61.59%    | 61.24%    | 0.35%   | >90%     |
| Comparative Trip Length Analysis               | 89.71%   | 69.89%  | 19.82%  | 72.95%    | 68.65%    | 4.30%   | 50%      |
| Excessive Trip Length                          | 0.06%    | 1.32%   | -1.26%  | 1.16%     | 1.41%     | -0.25%  | 1%       |
| No Show / Late Cancellation Rate               | 8.62%    | 6.94%   | 1.67%   | 7.93%     | 6.93%     | 1.00%   | <5%      |
| Advance Cancellation Rate                      | 20.73%   | 22.60%  | -1.88%  | 24.49%    | 23.18%    | 1.31%   | <15%     |
| Missed Trip Rate                               | 0.03%    | 0.26%   | -0.22%  | 0.34%     | 0.27%     | 0.06%   | <.5%     |
| Complaint Rate (Complaints per 1,000 Trips)    | 1.02     | 1.58    | -35.63% | 1.63      | 1.57      | 4.15%   | <=1.5    |
| Calls Answered Within 5 Minutes                | 98.59%   | 43.43%  | 55.16%  | 58.11%    | 48.07%    | 10.03%  | 95%      |
| Vehicle Availability                           | 89.25%   | 83.86%  | 5.39%   | 85.66%    | 86.16%    | -0.50%  | >=80%    |