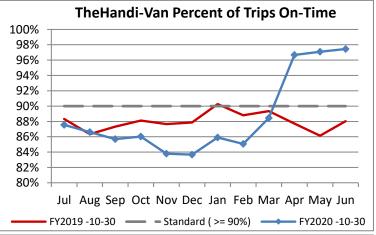

| Key Performance Indicators (KPI)               | June     | June    | Percent | 12 Month  | 12 Month  | Percent |          |
|------------------------------------------------|----------|---------|---------|-----------|-----------|---------|----------|
|                                                | 2020     | 2019    | Change  | FY2020    | FY2019    | Change  | Goals    |
| Total Monthly Ridership                        | 49,493   | 97,923  | -49.46% | 1,005,496 | 1,197,533 | -16.04% |          |
| Average Weekday Ridership                      | 1,901    | 3,794   | -49.89% | 3,221     | 3,856     | -16.48% |          |
| Unique Riders During the Period                | 3,626    | 5,779   | -37.26% | 5,264     | 5,810     | -9.40%  |          |
| Cost per Revenue Hour                          | \$111.31 | \$92.08 | 20.89%  | \$97.79   | \$87.81   | 11.36%  | <=\$90   |
| Cost per Trip                                  | \$71.35  | \$40.75 | 75.09%  | \$52.08   | \$39.64   | 31.39%  | <=\$39   |
| Cost per Revenue Mile                          | \$7.64   | \$6.10  | 25.10%  | \$6.51    | \$5.87    | 10.90%  | <=\$6.20 |
| Trips per Revenue Hour                         | 1.56     | 2.26    | -30.96% | 2.00      | 2.22      | -9.57%  | >=2.2    |
| Farebox Recovery                               | 2.69%    | 4.18%   | -1.49%  | 3.80%     | 4.30%     | -0.50%  | 8%       |
| Very Early Trips (>30 Minutes)                 | 0.06%    | 0.14%   | -0.08%  | 0.14%     | 0.12%     | 0.01%   | <1%      |
| Very Early Trips & Early Trips (>10 Minutes)   | 1.21%    | 2.13%   | -0.92%  | 1.94%     | 2.14%     | -0.20%  | <2%      |
| On-Time and Early Trips                        | 98.66%   | 90.16%  | 8.50%   | 90.60%    | 90.13%    | 0.47%   | >=90%    |
| Early Departure or On-Time Percentage          | 97.45%   | 88.03%  | 9.42%   | 88.67%    | 88.00%    | 0.67%   | >=90%    |
| On-Time Trips (Within 0-30 Min Window)         | 78.40%   | 76.41%  | 1.99%   | 75.37%    | 75.94%    | -0.57%  |          |
| Very Late Trips (>30 Minutes)                  | 0.04%    | 0.64%   | -0.60%  | 0.81%     | 0.78%     | 0.03%   | <1%      |
| Desired Arrival Time Trip OTP (Within 45 Mins) | 62.44%   | 63.44%  | -1.00%  | 61.59%    | 61.24%    | 0.35%   | >90%     |
| Comparative Trip Length Analysis               | 89.71%   | 69.89%  | 19.82%  | 72.95%    | 68.65%    | 4.30%   | 50%      |
| Excessive Trip Length                          | 0.06%    | 1.32%   | -1.26%  | 1.16%     | 1.41%     | -0.25%  | 1%       |
| No Show / Late Cancellation Rate               | 8.62%    | 6.94%   | 1.67%   | 7.93%     | 6.93%     | 1.00%   | <5%      |
| Advance Cancellation Rate                      | 20.73%   | 22.60%  | -1.88%  | 24.49%    | 23.18%    | 1.31%   | <15%     |
| Missed Trip Rate                               | 0.03%    | 0.26%   | -0.22%  | 0.34%     | 0.27%     | 0.06%   | <.5%     |
| Complaint Rate (Complaints per 1,000 Trips)    | 1.02     | 1.58    | -35.63% | 1.63      | 1.57      | 4.15%   | <=1.5    |
| Calls Answered Within 5 Minutes                | 98.59%   | 43.43%  | 55.16%  | 58.11%    | 48.07%    | 10.03%  | 95%      |
| Vehicle Availability                           | 89.25%   | 83.86%  | 5.39%   | 85.66%    | 86.16%    | -0.50%  | >=80%    |