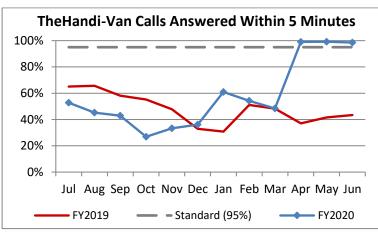

| Key Performance Indicators (KPI)               | June     | June    | Percent | 12 Month  | 12 Month  | Percent |          |
|------------------------------------------------|----------|---------|---------|-----------|-----------|---------|----------|
|                                                | 2020     | 2019    | Change  | FY2020    | FY2019    | Change  | Goals    |
| Total Monthly Ridership                        | 49,493   | 97,923  | -49.46% | 1,005,496 | 1,197,533 | -16.04% |          |
| Average Weekday Ridership                      | 1,901    | 3,794   | -49.89% | 3,221     | 3,856     | -16.48% |          |
| Unique Riders During the Period                | 3,626    | 5,779   | -37.26% | 5,264     | 5,810     | -9.40%  |          |
| Cost per Revenue Hour                          | \$111.31 | \$92.08 | 20.89%  | \$97.79   | \$87.81   | 11.36%  | <=\$90   |
| Cost per Trip                                  | \$71.35  | \$40.75 | 75.09%  | \$52.08   | \$39.64   | 31.39%  | <=\$39   |
| Cost per Revenue Mile                          | \$7.64   | \$6.10  | 25.10%  | \$6.51    | \$5.87    | 10.90%  | <=\$6.20 |
| Trips per Revenue Hour                         | 1.56     | 2.26    | -30.96% | 2.00      | 2.22      | -9.57%  | >=2.2    |
| Farebox Recovery                               | 2.69%    | 4.18%   | -1.49%  | 3.80%     | 4.30%     | -0.50%  | 8%       |
| Very Early Trips (>30 Minutes)                 | 0.06%    | 0.14%   | -0.08%  | 0.14%     | 0.12%     | 0.01%   | <1%      |
| Very Early Trips & Early Trips (>10 Minutes)   | 1.21%    | 2.13%   | -0.92%  | 1.94%     | 2.14%     | -0.20%  | <2%      |
| On-Time and Early Trips                        | 98.66%   | 90.16%  | 8.50%   | 90.60%    | 90.13%    | 0.47%   | >=90%    |
| Early Departure or On-Time Percentage          | 97.45%   | 88.03%  | 9.42%   | 88.67%    | 88.00%    | 0.67%   | >=90%    |
| On-Time Trips (Within 0-30 Min Window)         | 78.40%   | 76.41%  | 1.99%   | 75.37%    | 75.94%    | -0.57%  |          |
| Very Late Trips (>30 Minutes)                  | 0.04%    | 0.64%   | -0.60%  | 0.81%     | 0.78%     | 0.03%   | <1%      |
| Desired Arrival Time Trip OTP (Within 45 Mins) | 62.44%   | 63.44%  | -1.00%  | 61.59%    | 61.24%    | 0.35%   | >90%     |
| Comparative Trip Length Analysis               | 89.71%   | 69.89%  | 19.82%  | 72.95%    | 68.65%    | 4.30%   | 50%      |
| Excessive Trip Length                          | 0.06%    | 1.32%   | -1.26%  | 1.16%     | 1.41%     | -0.25%  | 1%       |
| No Show / Late Cancellation Rate               | 8.62%    | 6.94%   | 1.67%   | 7.93%     | 6.93%     | 1.00%   | <5%      |
| Advance Cancellation Rate                      | 20.73%   | 22.60%  | -1.88%  | 24.49%    | 23.18%    | 1.31%   | <15%     |
| Missed Trip Rate                               | 0.03%    | 0.26%   | -0.22%  | 0.34%     | 0.27%     | 0.06%   | <.5%     |
| Complaint Rate (Complaints per 1,000 Trips)    | 1.02     | 1.58    | -35.63% | 1.63      | 1.57      | 4.15%   | <=1.5    |
| Calls Answered Within 5 Minutes                | 98.59%   | 43.43%  | 55.16%  | 58.11%    | 48.07%    | 10.03%  | 95%      |
| Vehicle Availability                           | 89.25%   | 83.86%  | 5.39%   | 85.66%    | 86.16%    | -0.50%  | >=80%    |