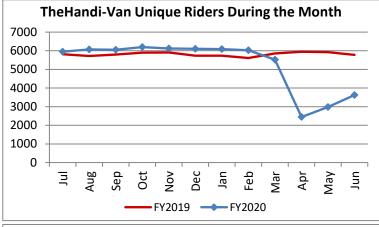

| Key Performance Indicators (KPI)               | June     | June    | Percent | 12 Month  | 12 Month  | Percent |          |
|------------------------------------------------|----------|---------|---------|-----------|-----------|---------|----------|
|                                                | 2020     | 2019    | Change  | FY2020    | FY2019    | Change  | Goals    |
| Total Monthly Ridership                        | 49,493   | 97,923  | -49.46% | 1,005,496 | 1,197,533 | -16.04% |          |
| Average Weekday Ridership                      | 1,901    | 3,794   | -49.89% | 3,221     | 3,856     | -16.48% |          |
| Unique Riders During the Period                | 3,626    | 5,779   | -37.26% | 5,264     | 5,810     | -9.40%  |          |
| Cost per Revenue Hour                          | \$111.31 | \$92.08 | 20.89%  | \$97.79   | \$87.81   | 11.36%  | <=\$90   |
| Cost per Trip                                  | \$71.35  | \$40.75 | 75.09%  | \$52.08   | \$39.64   | 31.39%  | <=\$39   |
| Cost per Revenue Mile                          | \$7.64   | \$6.10  | 25.10%  | \$6.51    | \$5.87    | 10.90%  | <=\$6.20 |
| Trips per Revenue Hour                         | 1.56     | 2.26    | -30.96% | 2.00      | 2.22      | -9.57%  | >=2.2    |
| Farebox Recovery                               | 2.69%    | 4.18%   | -1.49%  | 3.80%     | 4.30%     | -0.50%  | 8%       |
| Very Early Trips (>30 Minutes)                 | 0.06%    | 0.14%   | -0.08%  | 0.14%     | 0.12%     | 0.01%   | <1%      |
| Very Early Trips & Early Trips (>10 Minutes)   | 1.21%    | 2.13%   | -0.92%  | 1.94%     | 2.14%     | -0.20%  | <2%      |
| On-Time and Early Trips                        | 98.66%   | 90.16%  | 8.50%   | 90.60%    | 90.13%    | 0.47%   | >=90%    |
| Early Departure or On-Time Percentage          | 97.45%   | 88.03%  | 9.42%   | 88.67%    | 88.00%    | 0.67%   | >=90%    |
| On-Time Trips (Within 0-30 Min Window)         | 78.40%   | 76.41%  | 1.99%   | 75.37%    | 75.94%    | -0.57%  |          |
| Very Late Trips (>30 Minutes)                  | 0.04%    | 0.64%   | -0.60%  | 0.81%     | 0.78%     | 0.03%   | <1%      |
| Desired Arrival Time Trip OTP (Within 45 Mins) | 62.44%   | 63.44%  | -1.00%  | 61.59%    | 61.24%    | 0.35%   | >90%     |
| Comparative Trip Length Analysis               | 89.71%   | 69.89%  | 19.82%  | 72.95%    | 68.65%    | 4.30%   | 50%      |
| Excessive Trip Length                          | 0.06%    | 1.32%   | -1.26%  | 1.16%     | 1.41%     | -0.25%  | 1%       |
| No Show / Late Cancellation Rate               | 8.62%    | 6.94%   | 1.67%   | 7.93%     | 6.93%     | 1.00%   | <5%      |
| Advance Cancellation Rate                      | 20.73%   | 22.60%  | -1.88%  | 24.49%    | 23.18%    | 1.31%   | <15%     |
| Missed Trip Rate                               | 0.03%    | 0.26%   | -0.22%  | 0.34%     | 0.27%     | 0.06%   | <.5%     |
| Complaint Rate (Complaints per 1,000 Trips)    | 1.02     | 1.58    | -35.63% | 1.63      | 1.57      | 4.15%   | <=1.5    |
| Calls Answered Within 5 Minutes                | 98.59%   | 43.43%  | 55.16%  | 58.11%    | 48.07%    | 10.03%  | 95%      |
| Vehicle Availability                           | 89.25%   | 83.86%  | 5.39%   | 85.66%    | 86.16%    | -0.50%  | >=80%    |