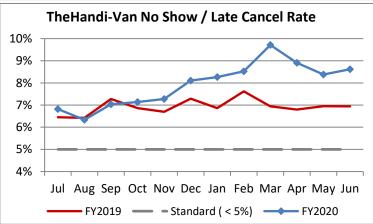

| Key Performance Indicators (KPI)               | June     | June    | Percent | 12 Month  | 12 Month  | Percent |          |
|------------------------------------------------|----------|---------|---------|-----------|-----------|---------|----------|
|                                                | 2020     | 2019    | Change  | FY2020    | FY2019    | Change  | Goals    |
| Total Monthly Ridership                        | 49,493   | 97,923  | -49.46% | 1,005,496 | 1,197,533 | -16.04% |          |
| Average Weekday Ridership                      | 1,901    | 3,794   | -49.89% | 3,221     | 3,856     | -16.48% |          |
| Unique Riders During the Period                | 3,626    | 5,779   | -37.26% | 5,264     | 5,810     | -9.40%  |          |
| Cost per Revenue Hour                          | \$111.31 | \$92.08 | 20.89%  | \$97.79   | \$87.81   | 11.36%  | <=\$90   |
| Cost per Trip                                  | \$71.35  | \$40.75 | 75.09%  | \$52.08   | \$39.64   | 31.39%  | <=\$39   |
| Cost per Revenue Mile                          | \$7.64   | \$6.10  | 25.10%  | \$6.51    | \$5.87    | 10.90%  | <=\$6.20 |
| Trips per Revenue Hour                         | 1.56     | 2.26    | -30.96% | 2.00      | 2.22      | -9.57%  | >=2.2    |
| Farebox Recovery                               | 2.69%    | 4.18%   | -1.49%  | 3.80%     | 4.30%     | -0.50%  | 8%       |
| Very Early Trips (>30 Minutes)                 | 0.06%    | 0.14%   | -0.08%  | 0.14%     | 0.12%     | 0.01%   | <1%      |
| Very Early Trips & Early Trips (>10 Minutes)   | 1.21%    | 2.13%   | -0.92%  | 1.94%     | 2.14%     | -0.20%  | <2%      |
| On-Time and Early Trips                        | 98.66%   | 90.16%  | 8.50%   | 90.60%    | 90.13%    | 0.47%   | >=90%    |
| Early Departure or On-Time Percentage          | 97.45%   | 88.03%  | 9.42%   | 88.67%    | 88.00%    | 0.67%   | >=90%    |
| On-Time Trips (Within 0-30 Min Window)         | 78.40%   | 76.41%  | 1.99%   | 75.37%    | 75.94%    | -0.57%  |          |
| Very Late Trips (>30 Minutes)                  | 0.04%    | 0.64%   | -0.60%  | 0.81%     | 0.78%     | 0.03%   | <1%      |
| Desired Arrival Time Trip OTP (Within 45 Mins) | 62.44%   | 63.44%  | -1.00%  | 61.59%    | 61.24%    | 0.35%   | >90%     |
| Comparative Trip Length Analysis               | 89.71%   | 69.89%  | 19.82%  | 72.95%    | 68.65%    | 4.30%   | 50%      |
| Excessive Trip Length                          | 0.06%    | 1.32%   | -1.26%  | 1.16%     | 1.41%     | -0.25%  | 1%       |
| No Show / Late Cancellation Rate               | 8.62%    | 6.94%   | 1.67%   | 7.93%     | 6.93%     | 1.00%   | <5%      |
| Advance Cancellation Rate                      | 20.73%   | 22.60%  | -1.88%  | 24.49%    | 23.18%    | 1.31%   | <15%     |
| Missed Trip Rate                               | 0.03%    | 0.26%   | -0.22%  | 0.34%     | 0.27%     | 0.06%   | <.5%     |
| Complaint Rate (Complaints per 1,000 Trips)    | 1.02     | 1.58    | -35.63% | 1.63      | 1.57      | 4.15%   | <=1.5    |
| Calls Answered Within 5 Minutes                | 98.59%   | 43.43%  | 55.16%  | 58.11%    | 48.07%    | 10.03%  | 95%      |
| Vehicle Availability                           | 89.25%   | 83.86%  | 5.39%   | 85.66%    | 86.16%    | -0.50%  | >=80%    |