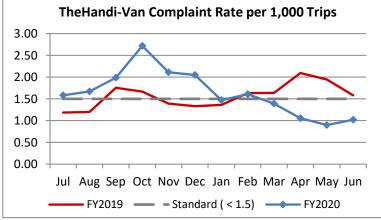

| Key Performance Indicators (KPI)               | June     | June    | Percent | 12 Month  | 12 Month  | Percent |          |
|------------------------------------------------|----------|---------|---------|-----------|-----------|---------|----------|
|                                                | 2020     | 2019    | Change  | FY2020    | FY2019    | Change  | Goals    |
| Total Monthly Ridership                        | 49,493   | 97,923  | -49.46% | 1,005,496 | 1,197,533 | -16.04% |          |
| Average Weekday Ridership                      | 1,901    | 3,794   | -49.89% | 3,221     | 3,856     | -16.48% |          |
| Unique Riders During the Period                | 3,626    | 5,779   | -37.26% | 5,264     | 5,810     | -9.40%  |          |
| Cost per Revenue Hour                          | \$111.31 | \$92.08 | 20.89%  | \$97.79   | \$87.81   | 11.36%  | <=\$90   |
| Cost per Trip                                  | \$71.35  | \$40.75 | 75.09%  | \$52.08   | \$39.64   | 31.39%  | <=\$39   |
| Cost per Revenue Mile                          | \$7.64   | \$6.10  | 25.10%  | \$6.51    | \$5.87    | 10.90%  | <=\$6.20 |
| Trips per Revenue Hour                         | 1.56     | 2.26    | -30.96% | 2.00      | 2.22      | -9.57%  | >=2.2    |
| Farebox Recovery                               | 2.69%    | 4.18%   | -1.49%  | 3.80%     | 4.30%     | -0.50%  | 8%       |
| Very Early Trips (>30 Minutes)                 | 0.06%    | 0.14%   | -0.08%  | 0.14%     | 0.12%     | 0.01%   | <1%      |
| Very Early Trips & Early Trips (>10 Minutes)   | 1.21%    | 2.13%   | -0.92%  | 1.94%     | 2.14%     | -0.20%  | <2%      |
| On-Time and Early Trips                        | 98.66%   | 90.16%  | 8.50%   | 90.60%    | 90.13%    | 0.47%   | >=90%    |
| Early Departure or On-Time Percentage          | 97.45%   | 88.03%  | 9.42%   | 88.67%    | 88.00%    | 0.67%   | >=90%    |
| On-Time Trips (Within 0-30 Min Window)         | 78.40%   | 76.41%  | 1.99%   | 75.37%    | 75.94%    | -0.57%  |          |
| Very Late Trips (>30 Minutes)                  | 0.04%    | 0.64%   | -0.60%  | 0.81%     | 0.78%     | 0.03%   | <1%      |
| Desired Arrival Time Trip OTP (Within 45 Mins) | 62.44%   | 63.44%  | -1.00%  | 61.59%    | 61.24%    | 0.35%   | >90%     |
| Comparative Trip Length Analysis               | 89.71%   | 69.89%  | 19.82%  | 72.95%    | 68.65%    | 4.30%   | 50%      |
| Excessive Trip Length                          | 0.06%    | 1.32%   | -1.26%  | 1.16%     | 1.41%     | -0.25%  | 1%       |
| No Show / Late Cancellation Rate               | 8.62%    | 6.94%   | 1.67%   | 7.93%     | 6.93%     | 1.00%   | <5%      |
| Advance Cancellation Rate                      | 20.73%   | 22.60%  | -1.88%  | 24.49%    | 23.18%    | 1.31%   | <15%     |
| Missed Trip Rate                               | 0.03%    | 0.26%   | -0.22%  | 0.34%     | 0.27%     | 0.06%   | <.5%     |
| Complaint Rate (Complaints per 1,000 Trips)    | 1.02     | 1.58    | -35.63% | 1.63      | 1.57      | 4.15%   | <=1.5    |
| Calls Answered Within 5 Minutes                | 98.59%   | 43.43%  | 55.16%  | 58.11%    | 48.07%    | 10.03%  | 95%      |
| Vehicle Availability                           | 89.25%   | 83.86%  | 5.39%   | 85.66%    | 86.16%    | -0.50%  | >=80%    |