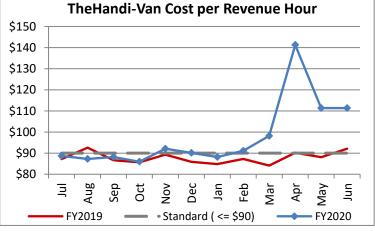

| Key Performance Indicators (KPI)               | June     | June    | Percent | 12 Month  | 12 Month  | Percent |          |
|------------------------------------------------|----------|---------|---------|-----------|-----------|---------|----------|
|                                                | 2020     | 2019    | Change  | FY2020    | FY2019    | Change  | Goals    |
| Total Monthly Ridership                        | 49,493   | 97,923  | -49.46% | 1,005,496 | 1,197,533 | -16.04% |          |
| Average Weekday Ridership                      | 1,901    | 3,794   | -49.89% | 3,221     | 3,856     | -16.48% |          |
| Unique Riders During the Period                | 3,626    | 5,779   | -37.26% | 5,264     | 5,810     | -9.40%  |          |
| Cost per Revenue Hour                          | \$111.31 | \$92.08 | 20.89%  | \$97.79   | \$87.81   | 11.36%  | <=\$90   |
| Cost per Trip                                  | \$71.35  | \$40.75 | 75.09%  | \$52.08   | \$39.64   | 31.39%  | <=\$39   |
| Cost per Revenue Mile                          | \$7.64   | \$6.10  | 25.10%  | \$6.51    | \$5.87    | 10.90%  | <=\$6.20 |
| Trips per Revenue Hour                         | 1.56     | 2.26    | -30.96% | 2.00      | 2.22      | -9.57%  | >=2.2    |
| Farebox Recovery                               | 2.69%    | 4.18%   | -1.49%  | 3.80%     | 4.30%     | -0.50%  | 8%       |
| Very Early Trips (>30 Minutes)                 | 0.06%    | 0.14%   | -0.08%  | 0.14%     | 0.12%     | 0.01%   | <1%      |
| Very Early Trips & Early Trips (>10 Minutes)   | 1.21%    | 2.13%   | -0.92%  | 1.94%     | 2.14%     | -0.20%  | <2%      |
| On-Time and Early Trips                        | 98.66%   | 90.16%  | 8.50%   | 90.60%    | 90.13%    | 0.47%   | >=90%    |
| Early Departure or On-Time Percentage          | 97.45%   | 88.03%  | 9.42%   | 88.67%    | 88.00%    | 0.67%   | >=90%    |
| On-Time Trips (Within 0-30 Min Window)         | 78.40%   | 76.41%  | 1.99%   | 75.37%    | 75.94%    | -0.57%  |          |
| Very Late Trips (>30 Minutes)                  | 0.04%    | 0.64%   | -0.60%  | 0.81%     | 0.78%     | 0.03%   | <1%      |
| Desired Arrival Time Trip OTP (Within 45 Mins) | 62.44%   | 63.44%  | -1.00%  | 61.59%    | 61.24%    | 0.35%   | >90%     |
| Comparative Trip Length Analysis               | 89.71%   | 69.89%  | 19.82%  | 72.95%    | 68.65%    | 4.30%   | 50%      |
| Excessive Trip Length                          | 0.06%    | 1.32%   | -1.26%  | 1.16%     | 1.41%     | -0.25%  | 1%       |
| No Show / Late Cancellation Rate               | 8.62%    | 6.94%   | 1.67%   | 7.93%     | 6.93%     | 1.00%   | <5%      |
| Advance Cancellation Rate                      | 20.73%   | 22.60%  | -1.88%  | 24.49%    | 23.18%    | 1.31%   | <15%     |
| Missed Trip Rate                               | 0.03%    | 0.26%   | -0.22%  | 0.34%     | 0.27%     | 0.06%   | <.5%     |
| Complaint Rate (Complaints per 1,000 Trips)    | 1.02     | 1.58    | -35.63% | 1.63      | 1.57      | 4.15%   | <=1.5    |
| Calls Answered Within 5 Minutes                | 98.59%   | 43.43%  | 55.16%  | 58.11%    | 48.07%    | 10.03%  | 95%      |
| Vehicle Availability                           | 89.25%   | 83.86%  | 5.39%   | 85.66%    | 86.16%    | -0.50%  | >=80%    |