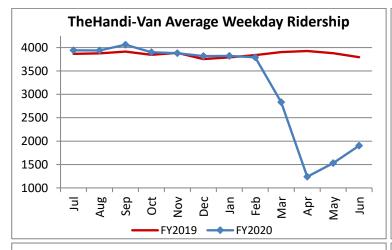

| Key Performance Indicators (KPI)               | June     | June    | Percent | 12 Month  | 12 Month  | Percent |          |
|------------------------------------------------|----------|---------|---------|-----------|-----------|---------|----------|
|                                                | 2020     | 2019    | Change  | FY2020    | FY2019    | Change  | Goals    |
| Total Monthly Ridership                        | 49,493   | 97,923  | -49.46% | 1,005,496 | 1,197,533 | -16.04% |          |
| Average Weekday Ridership                      | 1,901    | 3,794   | -49.89% | 3,221     | 3,856     | -16.48% |          |
| Unique Riders During the Period                | 3,626    | 5,779   | -37.26% | 5,264     | 5,810     | -9.40%  |          |
| Cost per Revenue Hour                          | \$111.31 | \$92.08 | 20.89%  | \$97.79   | \$87.81   | 11.36%  | <=\$90   |
| Cost per Trip                                  | \$71.35  | \$40.75 | 75.09%  | \$52.08   | \$39.64   | 31.39%  | <=\$39   |
| Cost per Revenue Mile                          | \$7.64   | \$6.10  | 25.10%  | \$6.51    | \$5.87    | 10.90%  | <=\$6.20 |
| Trips per Revenue Hour                         | 1.56     | 2.26    | -30.96% | 2.00      | 2.22      | -9.57%  | >=2.2    |
| Farebox Recovery                               | 2.69%    | 4.18%   | -1.49%  | 3.80%     | 4.30%     | -0.50%  | 8%       |
| Very Early Trips (>30 Minutes)                 | 0.06%    | 0.14%   | -0.08%  | 0.14%     | 0.12%     | 0.01%   | <1%      |
| Very Early Trips & Early Trips (>10 Minutes)   | 1.21%    | 2.13%   | -0.92%  | 1.94%     | 2.14%     | -0.20%  | <2%      |
| On-Time and Early Trips                        | 98.66%   | 90.16%  | 8.50%   | 90.60%    | 90.13%    | 0.47%   | >=90%    |
| Early Departure or On-Time Percentage          | 97.45%   | 88.03%  | 9.42%   | 88.67%    | 88.00%    | 0.67%   | >=90%    |
| On-Time Trips (Within 0-30 Min Window)         | 78.40%   | 76.41%  | 1.99%   | 75.37%    | 75.94%    | -0.57%  |          |
| Very Late Trips (>30 Minutes)                  | 0.04%    | 0.64%   | -0.60%  | 0.81%     | 0.78%     | 0.03%   | <1%      |
| Desired Arrival Time Trip OTP (Within 45 Mins) | 62.44%   | 63.44%  | -1.00%  | 61.59%    | 61.24%    | 0.35%   | >90%     |
| Comparative Trip Length Analysis               | 89.71%   | 69.89%  | 19.82%  | 72.95%    | 68.65%    | 4.30%   | 50%      |
| Excessive Trip Length                          | 0.06%    | 1.32%   | -1.26%  | 1.16%     | 1.41%     | -0.25%  | 1%       |
| No Show / Late Cancellation Rate               | 8.62%    | 6.94%   | 1.67%   | 7.93%     | 6.93%     | 1.00%   | <5%      |
| Advance Cancellation Rate                      | 20.73%   | 22.60%  | -1.88%  | 24.49%    | 23.18%    | 1.31%   | <15%     |
| Missed Trip Rate                               | 0.03%    | 0.26%   | -0.22%  | 0.34%     | 0.27%     | 0.06%   | <.5%     |
| Complaint Rate (Complaints per 1,000 Trips)    | 1.02     | 1.58    | -35.63% | 1.63      | 1.57      | 4.15%   | <=1.5    |
| Calls Answered Within 5 Minutes                | 98.59%   | 43.43%  | 55.16%  | 58.11%    | 48.07%    | 10.03%  | 95%      |
| Vehicle Availability                           | 89.25%   | 83.86%  | 5.39%   | 85.66%    | 86.16%    | -0.50%  | >=80%    |