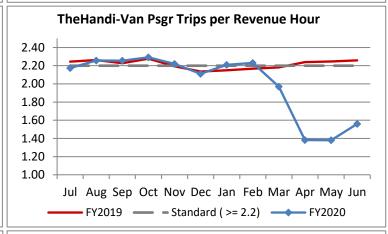

| Key Performance Indicators (KPI)               | June     | June    | Percent | 12 Month  | 12 Month  | Percent |          |
|------------------------------------------------|----------|---------|---------|-----------|-----------|---------|----------|
|                                                | 2020     | 2019    | Change  | FY2020    | FY2019    | Change  | Goals    |
| Total Monthly Ridership                        | 49,493   | 97,923  | -49.46% | 1,005,496 | 1,197,533 | -16.04% |          |
| Average Weekday Ridership                      | 1,901    | 3,794   | -49.89% | 3,221     | 3,856     | -16.48% |          |
| Unique Riders During the Period                | 3,626    | 5,779   | -37.26% | 5,264     | 5,810     | -9.40%  |          |
| Cost per Revenue Hour                          | \$111.31 | \$92.08 | 20.89%  | \$97.79   | \$87.81   | 11.36%  | <=\$90   |
| Cost per Trip                                  | \$71.35  | \$40.75 | 75.09%  | \$52.08   | \$39.64   | 31.39%  | <=\$39   |
| Cost per Revenue Mile                          | \$7.64   | \$6.10  | 25.10%  | \$6.51    | \$5.87    | 10.90%  | <=\$6.20 |
| Trips per Revenue Hour                         | 1.56     | 2.26    | -30.96% | 2.00      | 2.22      | -9.57%  | >=2.2    |
| Farebox Recovery                               | 2.69%    | 4.18%   | -1.49%  | 3.80%     | 4.30%     | -0.50%  | 8%       |
| Very Early Trips (>30 Minutes)                 | 0.06%    | 0.14%   | -0.08%  | 0.14%     | 0.12%     | 0.01%   | <1%      |
| Very Early Trips & Early Trips (>10 Minutes)   | 1.21%    | 2.13%   | -0.92%  | 1.94%     | 2.14%     | -0.20%  | <2%      |
| On-Time and Early Trips                        | 98.66%   | 90.16%  | 8.50%   | 90.60%    | 90.13%    | 0.47%   | >=90%    |
| Early Departure or On-Time Percentage          | 97.45%   | 88.03%  | 9.42%   | 88.67%    | 88.00%    | 0.67%   | >=90%    |
| On-Time Trips (Within 0-30 Min Window)         | 78.40%   | 76.41%  | 1.99%   | 75.37%    | 75.94%    | -0.57%  |          |
| Very Late Trips (>30 Minutes)                  | 0.04%    | 0.64%   | -0.60%  | 0.81%     | 0.78%     | 0.03%   | <1%      |
| Desired Arrival Time Trip OTP (Within 45 Mins) | 62.44%   | 63.44%  | -1.00%  | 61.59%    | 61.24%    | 0.35%   | >90%     |
| Comparative Trip Length Analysis               | 89.71%   | 69.89%  | 19.82%  | 72.95%    | 68.65%    | 4.30%   | 50%      |
| Excessive Trip Length                          | 0.06%    | 1.32%   | -1.26%  | 1.16%     | 1.41%     | -0.25%  | 1%       |
| No Show / Late Cancellation Rate               | 8.62%    | 6.94%   | 1.67%   | 7.93%     | 6.93%     | 1.00%   | <5%      |
| Advance Cancellation Rate                      | 20.73%   | 22.60%  | -1.88%  | 24.49%    | 23.18%    | 1.31%   | <15%     |
| Missed Trip Rate                               | 0.03%    | 0.26%   | -0.22%  | 0.34%     | 0.27%     | 0.06%   | <.5%     |
| Complaint Rate (Complaints per 1,000 Trips)    | 1.02     | 1.58    | -35.63% | 1.63      | 1.57      | 4.15%   | <=1.5    |
| Calls Answered Within 5 Minutes                | 98.59%   | 43.43%  | 55.16%  | 58.11%    | 48.07%    | 10.03%  | 95%      |
| Vehicle Availability                           | 89.25%   | 83.86%  | 5.39%   | 85.66%    | 86.16%    | -0.50%  | >=80%    |